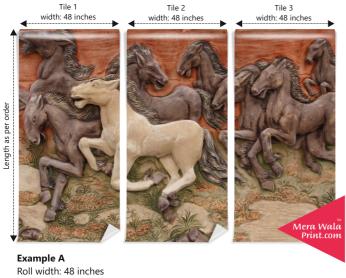

## HOW TO MEASURE WALL FOR WALL COVERING

- 1. Measure the Length and the Height of the wall with atleast 6 inches extra margin on both the sides
- 2. Do not remove the window area if any, to avoid any shortage of wall covering
- 3. All Wall Coverings will come in 48 inch width and length as per the order
- 4. Sometimes you may get Wall Covering width less than 48 inches as we may resize the tile of each print as per the length of the wall. See the picture below:

## **Wall Covering Tile Examples**

Length: As per order Wall length: 12 ft, 3 tiles of 4ft is required with 0.5 inch overlap

Roll width: 42 inches Length: As per order

Wall length: 10.5 ft, 3 tiles of 42.5 inches is required with 0.5 inch overlap