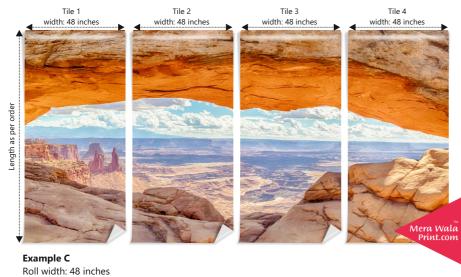

5. Or we can make 4 tiles and so on of the complete Wall Covering as we have restriction of media width. See the picture below:

ALL THE TUTORIALS AND GUIDES ARE PROTECTED BY COPYRIGHT ACT, INDIA.

ANY REPRODUCTION OR USE WITHOUT WRITTEN PERMISSION FROM M/S ITALIX DESIGNS IS STRICTLY PROHIBITED.

Length: As per order

Wall length: 16 ft, 4 tiles of 48 inches is required with 0.5 inch overlap