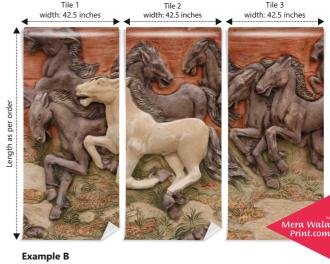

## **Wall Covering Tile Examples**

Length: As per order Wall length: 12 ft, 3 tiles of 4ft is required with 0.5 inch overlap

Roll width: 42 inches Length: As per order

Wall length: 10.5 ft, 3 tiles of 42.5 inches is required with 0.5 inch overlap