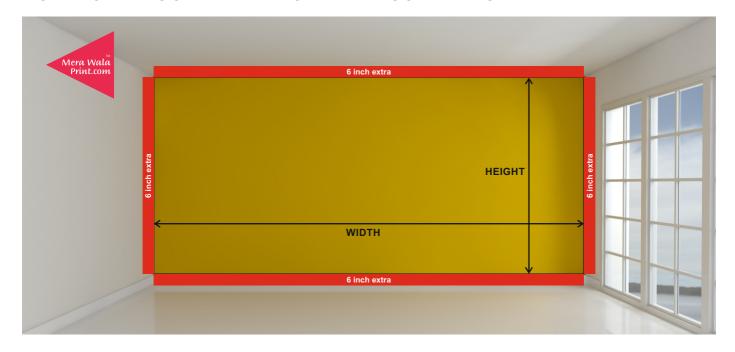

## HOW TO MEASURE WALL FOR WALL COVERING

- 1. Measure the Length and the Height of the wall with atleast 6 inches extra margin on both the sides
- 2. Do not remove the window area if any, to avoid any shortage of wall covering
- 3. All Wall Coverings will come in 48 inch width and length as per the order
- 4. Sometimes you may get Wall Covering width less than 48 inches as we may resize the tile of each print as per the length of the wall. See the picture below: